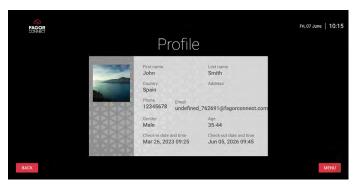

### Guest

- Message: general or personalized messages can be sent from the hotel to guests, logistics messages, popup offers or inquiries at the front desk. A welcome message can be configured with the guest's name and surname
- Alarm clock: a digital clock to be awakened from reception.
- **Preferences**: for regular customers, their preferences can be identified.