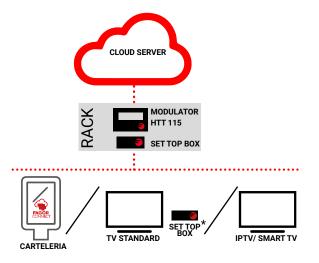

## **IPTV** solution

It consists of basic services and a menu of additional modules based on licences ordered on demand.

All this is managed from the Fagor Connect Cloud. For non-hospitality TVs, a Set-top Box with its licence is required. For other cases, hybrid alternatives will be sought.

Compatible TVs

TV STANDARD