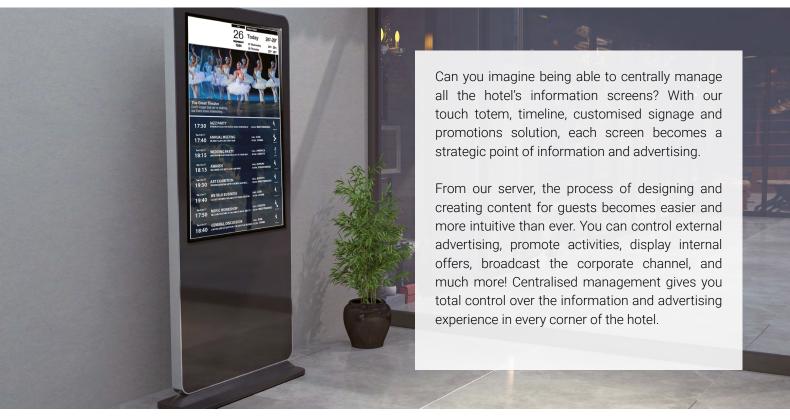

# **Example of application in the hospitality sector**

# The digital guest journey

# Fagor Connect is a multimedia services platform compatible with your hotel management system.

In Fagor Electrónica, we are experts in the development and implementation of services specially designed for the Hospitality sector.

We provide the best guest experience, thanks to efficient high-capacity fiber networks (GPON) combined with interactive entertainment in guest rooms (IPTV services, casting...).

Our extensive experience in the development of integral communications infrastructures allows the hotel establishment to offer all the services currently demanded by customers, and those that will be implemented in the future, obtaining additional advantages and a total user experience.

# Example of application in the hospitality sector

The servers and software allow us to act in a centralized way with cloud solution on the system configuration, to keep the services up to date, as well as not having to apply the changes on each of the TVs.

The configuration and maintenance is done on the server and the changes will automatically be reflected on the TVs.