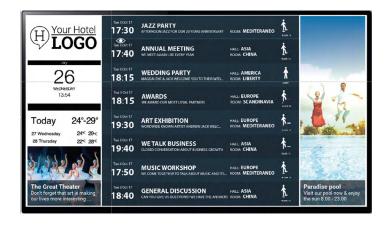

# **Conference Calendar** (Timeline)

Ref: 10309

It visually indicates where, at what time and the name of the event in each event or meeting room of the Hotel.