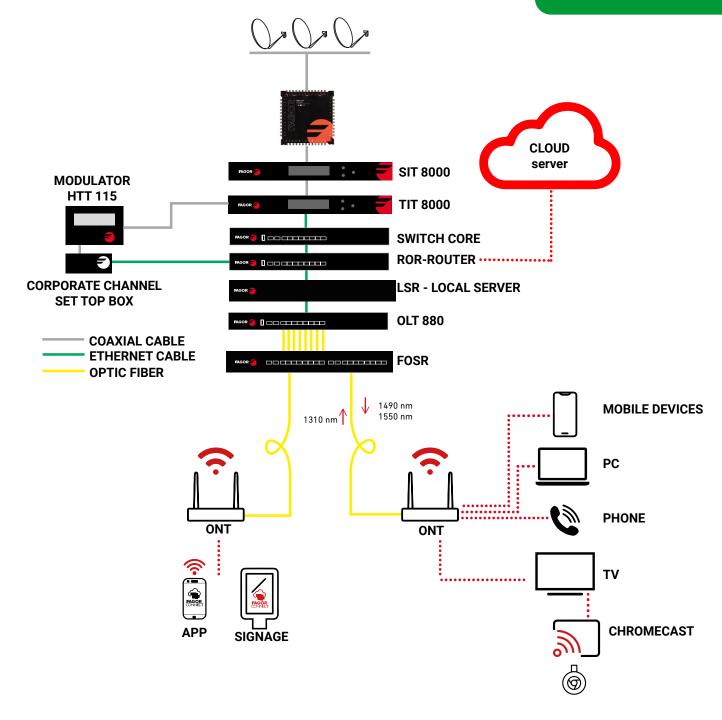

#### The installation consists of:

- IPTV headend for TV and Radio services.
- A server in the cloud.
- Receiving system consisting of 1 terrestrial antenna for receiving terrestrial services, satellite dishes for satellite services and a multiswitch that will allow us to change the configuration at any time without having to modify the input connections.
- Modulator to upload information and/or videos from the Hotel's corporate channel.
- Local server where the information is downloaded from the system and from the cloud server to have fast response times when loading information and channels.
- Network electronics consisting of a 26-port switch to centralize all the outputs of the IPTV equipment and a router for remote management of the entire system.
- Dongle Chromecast devices with their brackets behind the TV to be hidden from the guest's view and prevent possible theft.
- The licenses of use and configuration of the services.

The whole system is scalable for future changes or expansions, both in number of devices and in services or TV/Radio channels.

# **Installation example**

Fagor Electrónica, S.Coop. San Andrés, s/n. E-20500 Mondragón (Spain) Tel.: 943 712526 Fax: 943 712893 E-mail: rf.sales@fagorelectronica.es www.fagorelectronica.com

Donostia Ibilbidea 28 . 20115 Astigarraga - Gipuzkoa España Tel.: +34 943 44 89 44 www.ikusi.tv