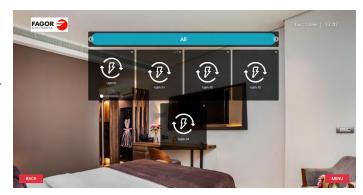

## **KNX** interface

Ref: 10324

The user can control lights, curtains, room temperature... via cell phone or app

- Light: OFF/ON
- · Air conditioning: degrees up and down
- Access doors: codes, pin depending on the system