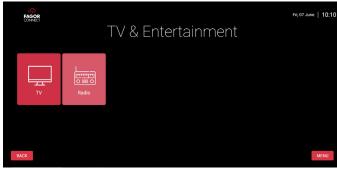

## TV & ENTERTAINMENT

- TV Channels: terrestrial and satellite on request of the hotel.
- Radio Channels: all streaming radio channels can be played on TV.
- Corporate channel: channel offering relevant information and services of the hotel/guests

TV & ENTERTAINMENT

TV