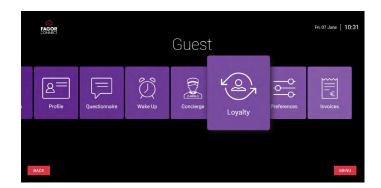

### Guest

- Message: general or personalized messages can be sent from the hotel to guests, logistics messages, popup offers or inquiries at the front desk. A welcome message can be configured with the guest's name and surname
- Alarm clock: a digital clock to be awakened from reception.
- **Preferences**: for regular customers, their preferences can be identified.

# Loyalty system Ref: 10306

Loyalty program for the chain's most frequent and loyal quests.