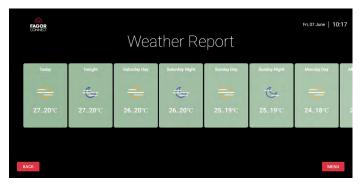

## Information

- Flight information: flight information for airports in the area.
- **Bus information**: bus information for to be able to move in the dest ination.
- **Meteorological information:** from the place where you are located.