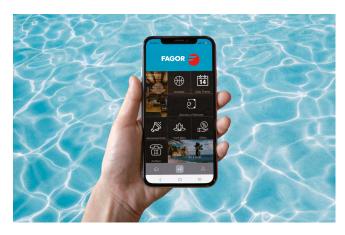

# **Fagor Connect App**

Announcements

| REF.     | MOD.    | DESCRIPTION          |
|----------|---------|----------------------|
| SOFTWARE |         |                      |
| 10210    | CSU 001 | Cloud Connect server |
| 10301    | FMO-011 | Арр                  |