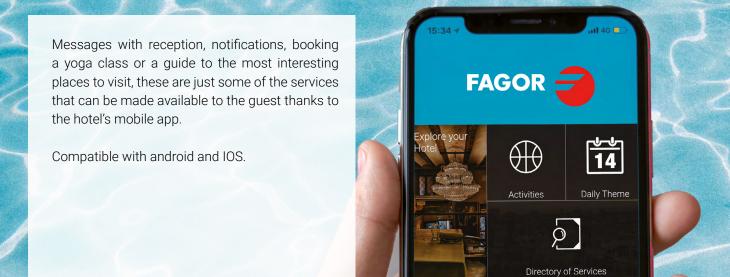

Multimedia platform
Optimise your users' experience with our multimedia platform, providing a universe of entertainment, information and comfort at their fingertips, ensuring an unforgettable and exceptional

## **Elements**

The multimedia platform is hosted on a Cloud server, which manages the contents of the different devices towards the user and the additional services for the best use of the business operation.