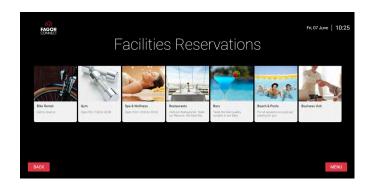

### FMO-013

## Reservations

Ref: 10303

Reservation of hotel facilities, such as tennis court, spa, swimming pool. also with the possibility of integrating your own reservation system.