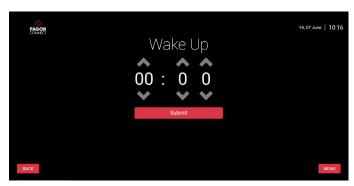

### Guest

- Message: general or personalized messages can be sent from the hotel to guests, logistics messages, popup offers or inquiries at the front desk. A welcome message can be configured with the guest's name and surname
- Alarm clock: a digital clock to be awakened from reception.
- **Preferences**: for regular customers, their preferences can be identified.