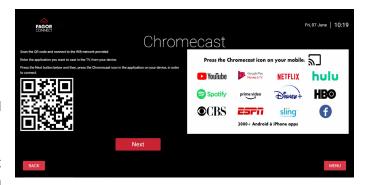

### FMO-029

## **Cast Connect**

Ref: 10319

Professional casting system to easily share your favorite series, movies, music, news and sports from your personal device to your bedroom TV.

Integration into the hotel's existing WiFi network makes it easy to connect your mobile device to the TV through a simple QR code scan.