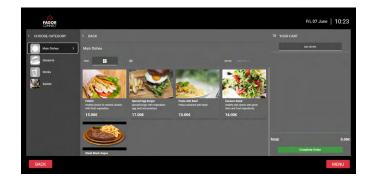

### FMO-015

## Room service/ordering

Ref: 10305

This module allows you to order services from the hotel staff, integrating your POS ordering systems.