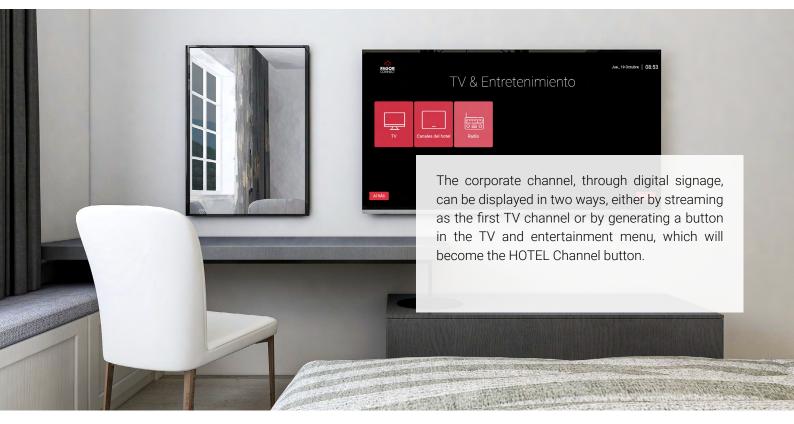

## TV & ENTERTAINMENT

- TV Channels: terrestrial and satellite on request of the hotel.
- Radio Channels: all streaming radio channels can be played on TV.
- Corporate channel: channel offering relevant information and services of the hotel/guests

TV & ENTERTAINMENT

TV