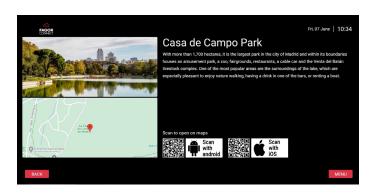

## **Points of interest**

Ref: 10308

The hotel can choose which points of interest in the area it wants to promote and/or adapt the points of interest to the type of guest. A showcase for crosselling and promoting surrounding businesses.