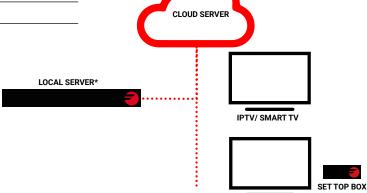

## **Elements**

The multimedia platform is hosted on a Cloud server, which manages the contents of the different devices towards the user and the additional services for the best use of the business operation.

## **IPTV** solution

It consists of basic services and a menu of additional modules based on licences ordered on demand.

All this is managed from the Fagor Connect Cloud. For non-hospitality TVs, a Set-top Box with its licence is required. For other cases, hybrid alternatives will be sought.