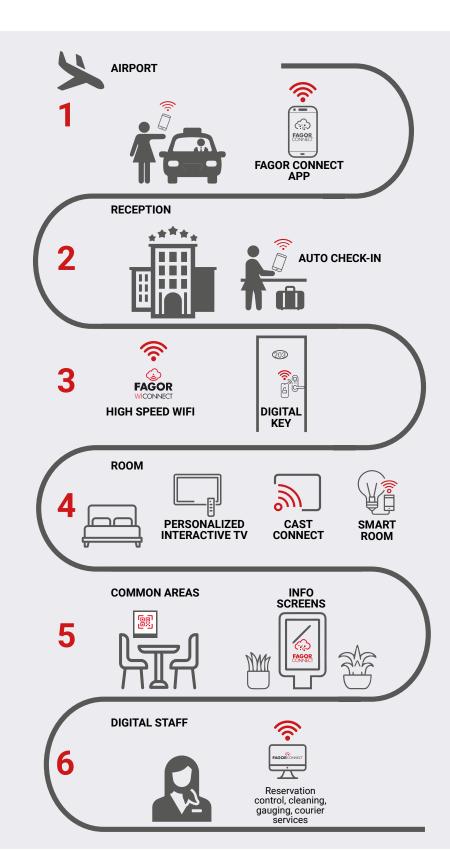

# The digital guest journey

# Fagor Connect is a multimedia services platform compatible with your hotel management system.

In Fagor Electrónica, we are experts in the development and implementation of services specially designed for the Hospitality sector.

We provide the best guest experience, thanks to efficient high-capacity fiber networks (GPON) combined with interactive entertainment in guest rooms (IPTV services, casting...).

Our extensive experience in the development of integral communications infrastructures allows the hotel establishment to offer all the services currently demanded by customers, and those that will be implemented in the future, obtaining additional advantages and a total user experience.