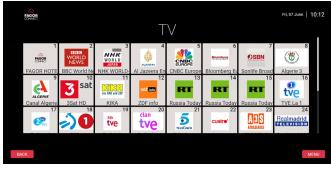

## TV & ENTERTAINMENT

- TV Channels: terrestrial and satellite on request of the hotel.
- Radio Channels: all streaming radio channels can be played on TV.
- Corporate channel: channel offering relevant information and services of the hotel/guests

TV & ENTERTAINMENT

TV