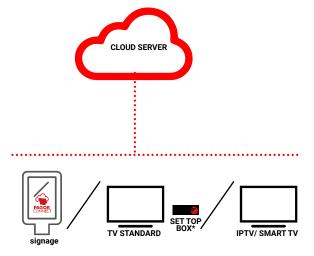

## **Elements**

The multimedia platform is hosted on a Cloud server, which manages the contents of the different devices towards the user and the additional services for the best use of the business operation.

## **IPTV** solution

It consists of basic services and a menu of additional modules based on licences ordered on demand.

All this is managed from the Fagor Connect Cloud. For non-hospitality TVs, a Set-top Box with its licence is required. For other cases, hybrid alternatives will be sought.

Compatible TVs

TV STANDARD

TV & ENTERTAINMENT

TV

## **IPTV** solution