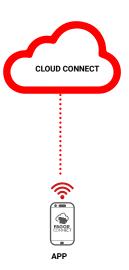

## **Elements**

The multimedia platform is hosted on a Cloud server, which manages the contents of the different devices towards the user and the additional services for the best use of the business operation.

# **Fagor Connect App**

Announcements

| REF.     | MOD.    | DESCRIPTION          |
|----------|---------|----------------------|
| SOFTWARE |         |                      |
| 10210    | CSU 001 | Cloud Connect server |
| 10301    | FMO-011 | Арр                  |