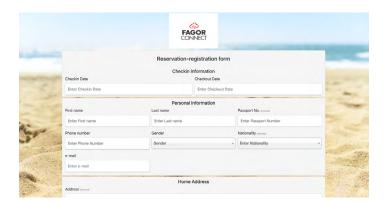

## **Self-checking form**

Ref: 10311

In order to avoid wasting guests' time upon arrival, they can be informed of the possibility of self-checking in and making their arrival at their destination easier.