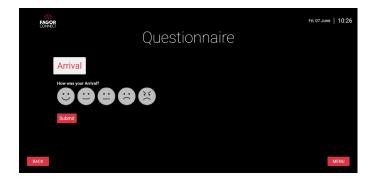

## Questionnaire

Ref: 10302

After the activities or the stay in the hotel, receive a satisfaction questionnaire to collect feedback of the experience. This gives extra information to the hotel to improve the offer, more adapted to the target audience.